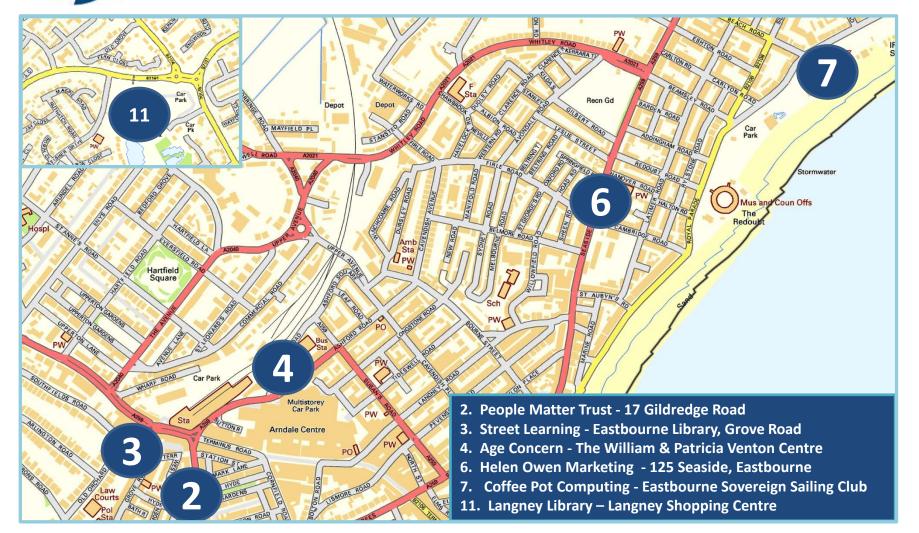

## IT Skills Training and Support in Eastbourne

- 1. Coffee Pot Computing St Johns Parish Hall, Meads
- 5. Community Wise Ocklynge Rd, Eastbourne

Miles

8. Old Town Community Library - 191 Victoria Drive, Eastbourne

9. Eastbourne Foodbank - St Elisabeth's Church centre 286 Victoria Drive

**10.** Sussex Downs College - Beginners IT - Ecat House, Cross Levels Way, Eastbourne

<sup>(</sup>c) Contains public sector information licensed under the Open Government Licence v3.0. Contains OS data @ Crown copyright and database right (2017)