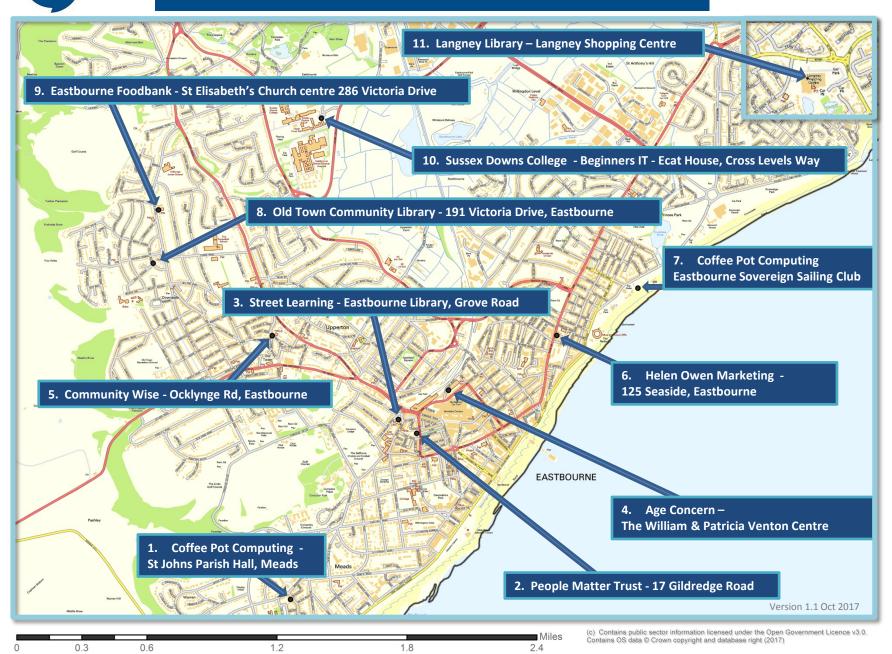

## IT Skills Training and Support in Eastbourne

- 1. Coffee Pot Computing St Johns Parish Hall, Meads
- 5. Community Wise Ocklynge Rd, Eastbourne

Miles

8. Old Town Community Library - 191 Victoria Drive, Eastbourne

9. Eastbourne Foodbank - St Elisabeth's Church centre 286 Victoria Drive

**10.** Sussex Downs College - Beginners IT - Ecat House, Cross Levels Way, Eastbourne

<sup>(</sup>c) Contains public sector information licensed under the Open Government Licence v3.0. Contains OS data @ Crown copyright and database right (2017)