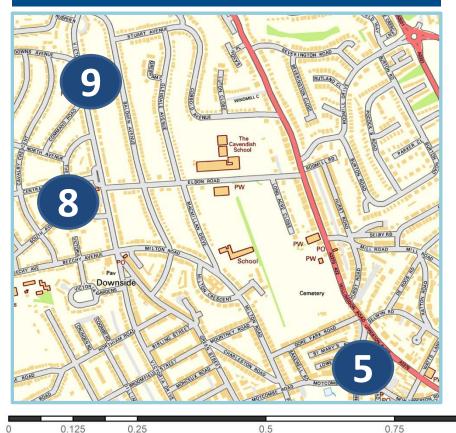

## IT Skills Training and Support in Eastbourne

- 1. Coffee Pot Computing St Johns Parish Hall, Meads
- 5. Community Wise Ocklynge Rd, Eastbourne

Miles

8. Old Town Community Library - 191 Victoria Drive, Eastbourne

9. Eastbourne Foodbank - St Elisabeth's Church centre 286 Victoria Drive

**10.** Sussex Downs College - Beginners IT - Ecat House, Cross Levels Way, Eastbourne

<sup>(</sup>c) Contains public sector information licensed under the Open Government Licence v3.0. Contains OS data @ Crown copyright and database right (2017)